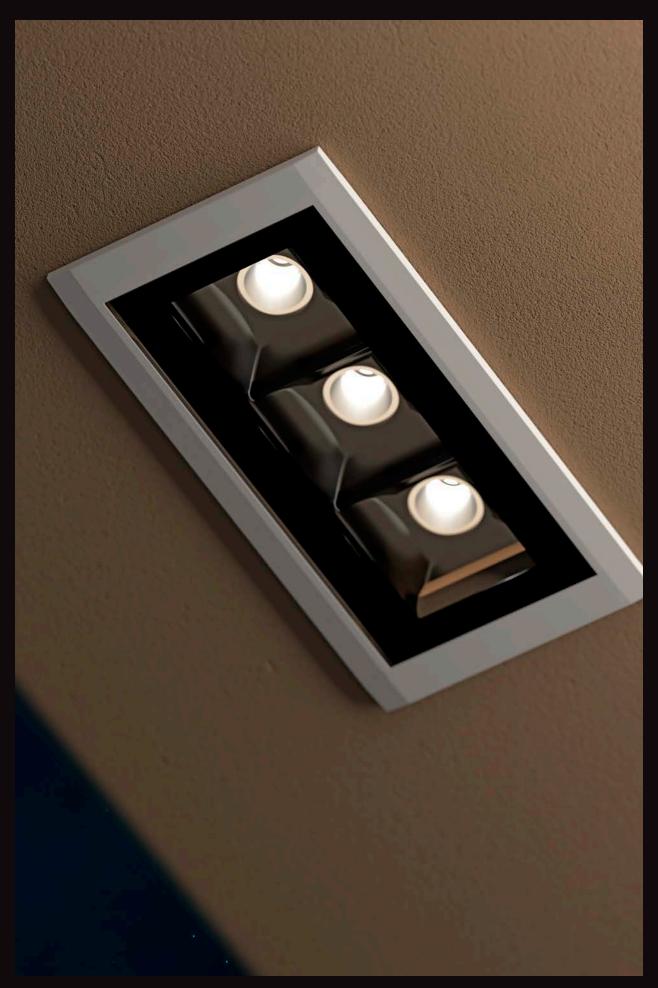

#### Edge R

Ceiling recessed - IP67

50mm

100mm

150mm

180mm

for concrete or drywall