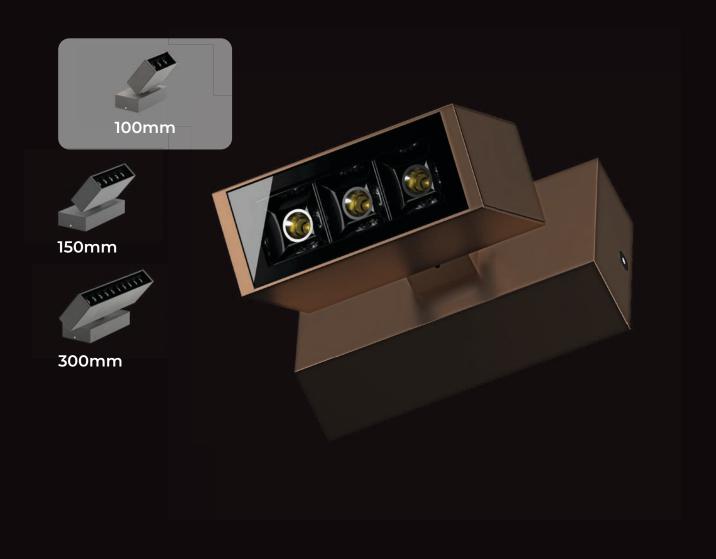

#### Edge R

Ceiling recessed - IP67

50mm

100mm

150mm

180mm

for concrete or drywall