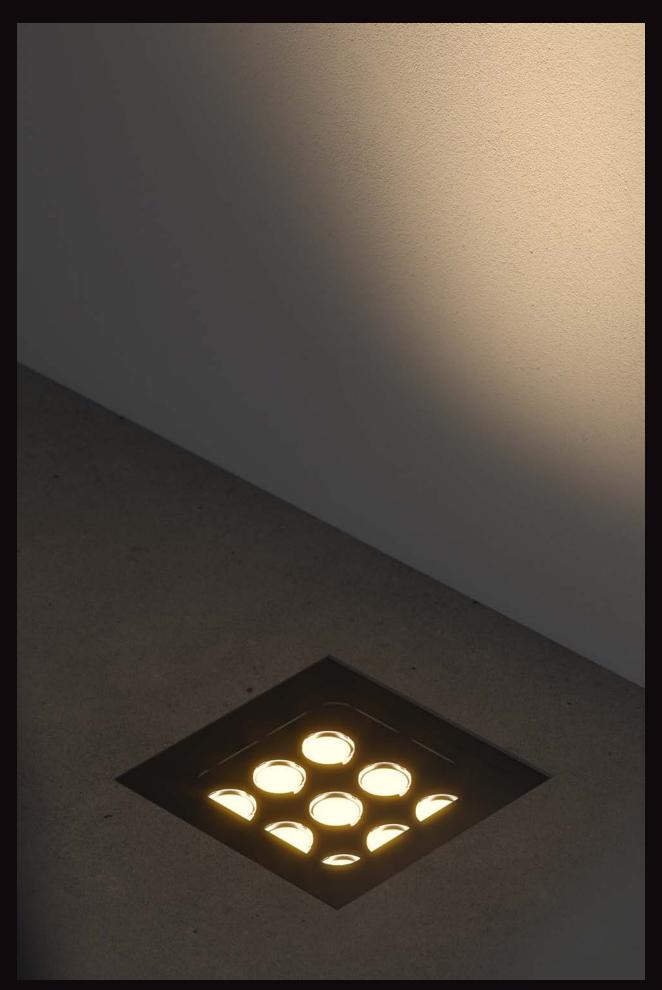

#### Edge SQ inox

Walkable Ground Recessed / Up-light - IP65

#### Edge SQ glass

Walkable Ground Recessed / Up-light - IP65

perfectly integrated into the ground