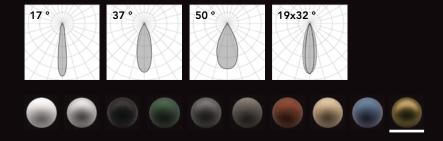

# CRI >90. The perfection of natural light.

A LED with impeccable colour fidelity, CRI >90. Colours are more vivid, details sharper, the atmosphere cosier.

Visual comfort and unique style.

UGR <16.