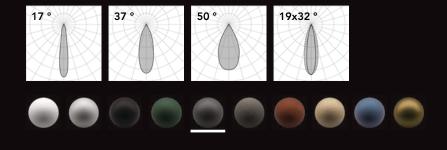

#### Vibrant colours.



# CRI >90. The perfection of natural light.

A LED with impeccable colour fidelity, CRI >90. Colours are more vivid, details sharper, the atmosphere cosier.



Visual comfort and unique style.

UGR <16.



# Light up your tomorrow, without compromising your today.

Because your eyesight and your well-being, deserve perfection.

# outdoor

Quality for your spaces, quality for your projects, quality for your life.

#### **UGR<16**

# Edge IP67

#### Edge R

Ceiling recessed - IP67



50mm



100mm



150mm



180mm







for concrete or drywall





## Edge SQ Dark





with frame or without, for drywall





### Edge SQ Dark C

Ceiling - IP67





surface application





### Edge C

Ceiling - IP66



100mm



150mm



1200mm

1500mm





surface application





#### Edge AS

Wall recessed - IP67











#### Edge AS V

Wall recessed - IP67









#### Edge W

Wall Effects / Walkways - IP66





emphasises the walls





### Edge spot

Projectors - IP67





flexibility in pointing





#### Edge SQ inox

Walkable Ground Recessed / Up-light - IP65









#### Edge SQ glass

Walkable Ground Recessed / Up-light - IP65











perfectly integrated into the ground



#### **Edge SP**

Pole Head / Urban Elements - IP66







#### Lighting the future with clean energy.

We believe that the future is bright, and for us that means a tomorrow sustained by clean energy.

#### The values that inspire us:

- Passion for innovation