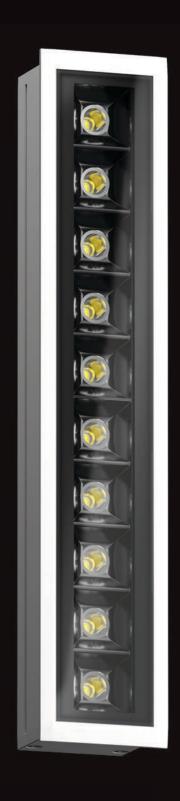

#### Vibrant colours.



# CRI >90. The perfection of natural light.

A LED with impeccable colour fidelity, CRI >90. Colours are more vivid, details sharper, the atmosphere cosier.



Visual comfort and unique style.

UGR <16.



# Light up your tomorrow, without compromising your today.

Because your eyesight and your well-being, deserve perfection.

# outdoor

Quality for your spaces, quality for your projects, quality for your life.

#### **UGR<16**

# Edge IP67

#### Edge R

Ceiling recessed - IP67



50mm



100mm



150mm



180mm







for concrete or drywall





## Edge SQ Dark





with frame or without, for drywall





### Edge SQ Dark C

Ceiling - IP67





surface application





### Edge C

Ceiling - IP66



100mm



150mm



1200mm

1500mm





surface application





#### Edge AS

Wall recessed - IP67











#### Edge AS V

Wall recessed - IP67









#### Edge W

Wall Effects / Walkways - IP66





emphasises the walls





### Edge spot

Projectors - IP67





flexibility in pointing





#### Edge SQ inox

Walkable Ground Recessed / Up-light - IP65









#### Edge SQ glass

Walkable Ground Recessed / Up-light - IP65











perfectly integrated into the ground



#### **Edge SP**

Pole Head / Urban Elements - IP66







#### Lighting the future with clean energy.

We believe that the futur