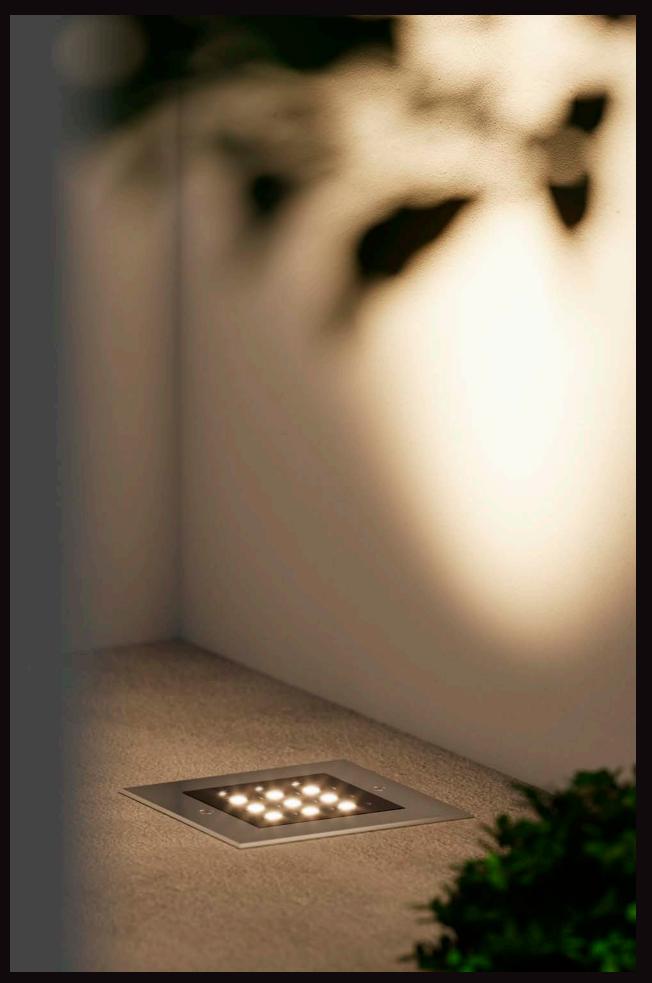

#### Edge SQ inox

Walkable Ground Recessed / Up-light - IP65

#### Edge SQ glass

Walkable Ground Recessed / Up-light - IP65

perfectly integrated into the ground