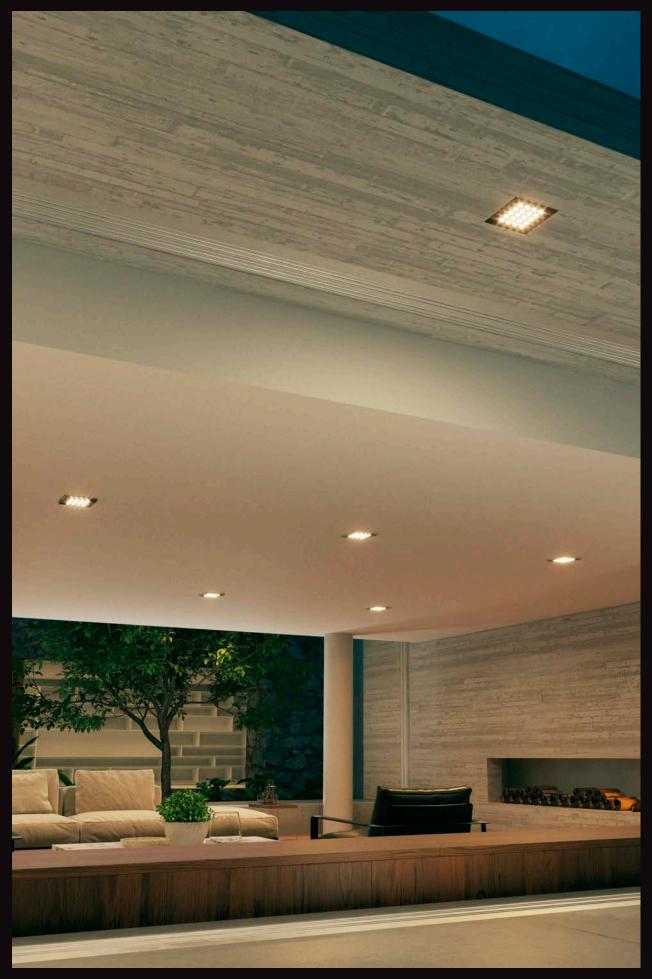

# Edge IP67

#### Edge R

Ceiling recessed - IP67

50mm

100mm

150mm

180mm

for concrete or drywall