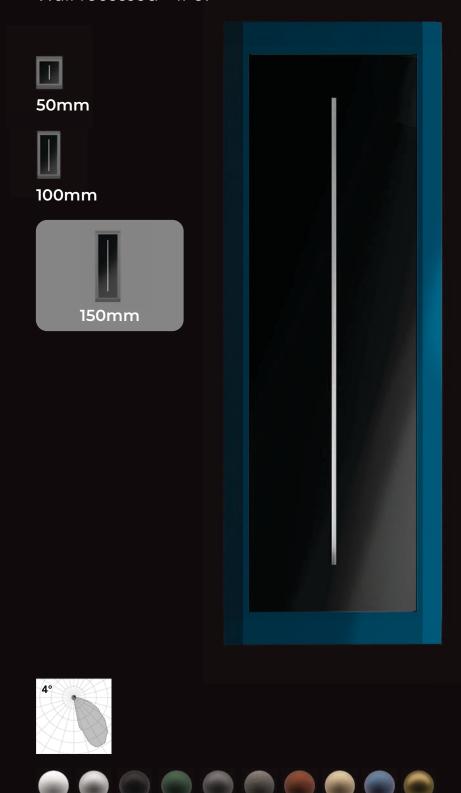

peccable colour fidelity, CRI >90. Colours are more vivid, details sharper, the atmosphere cosier.



Visual comfort and unique style.

UGR <16.



# Light up your tomorrow, without compromising your today.

Because your eyesight and your well-being, deserve perfection.

# outdoor

Quality for your spaces, quality for your projects, quality for your life.

#### **UGR<16**

# Edge IP67

#### Edge R

Ceiling recessed - IP67



50mm



100mm



150mm



180mm







for concrete or drywall





## Edge SQ Dark





with frame or without, for drywall





### Edge SQ Dark C

Ceiling - IP67





surface application





### Edge C

Ceiling - IP66



100mm



150mm



1200mm

1500mm





surface application





#### Edge AS

Wall recessed - IP67











#### Edge AS V

Wall recessed - IP67









#### Edge W

Wall Effects / Walkways - IP66





emphasises the walls





### Edge spot

Projectors - IP67





flexibility in pointing





#### Edge SQ inox

Walkable Ground Recessed / Up-light - IP65









#### Edge SQ glass

Walkable Ground Recessed / Up-light - IP65











perfectly integrated into the ground



#### **Edge SP**

Pole Head / Urban Elements - IP66







#### Lighting the future with clean energy.

We believe that the future is bright, and for us that means a tomorrow sustained by clean energy.

#### The values that inspire us:

- Passion for innovation: We believe in researching and developing new technologies to improve our products and reduce our environmental impact.
- Commitment to quality: we offer the highest quality products that last, reducing