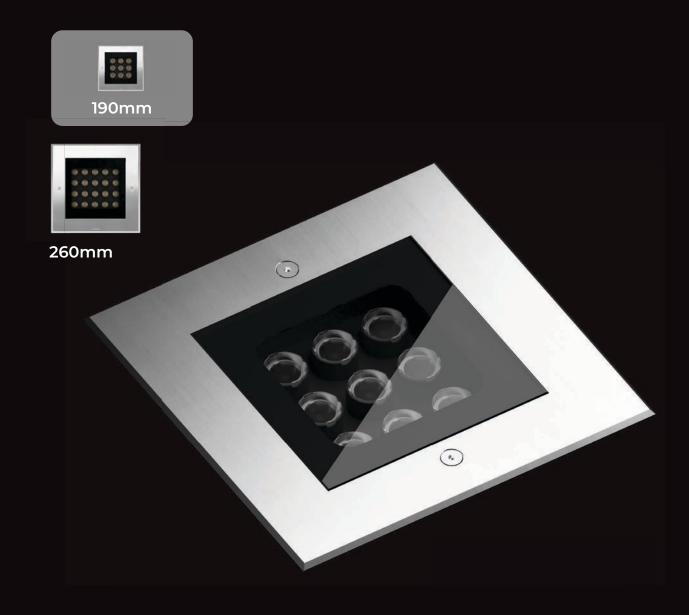

#### Edge SQ inox

Walkable Ground Recessed / Up-light - IP65

#### Edge SQ glass

Walkable Ground Recessed / Up-light - IP65

perfectly integrated into the ground