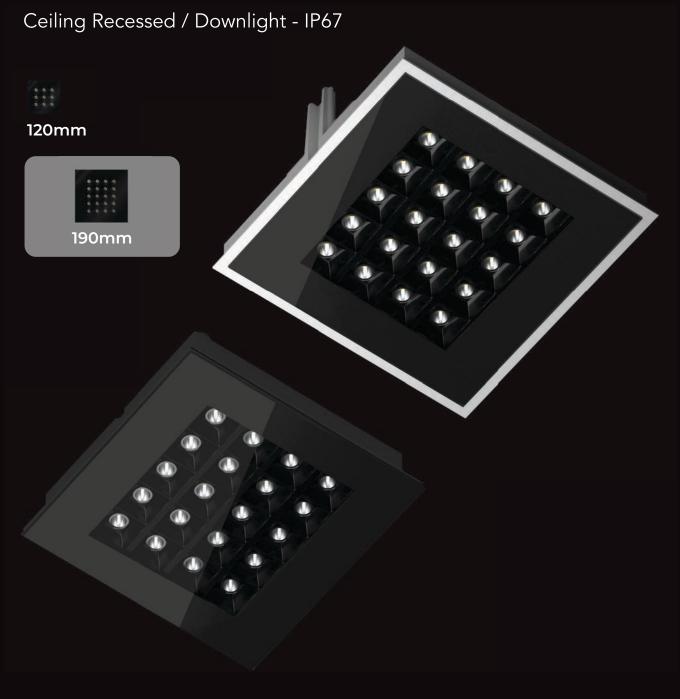

# Edge IP67

#### Edge R

Ceiling recessed - IP67

50mm

100mm

150mm

180mm

for concrete or drywall