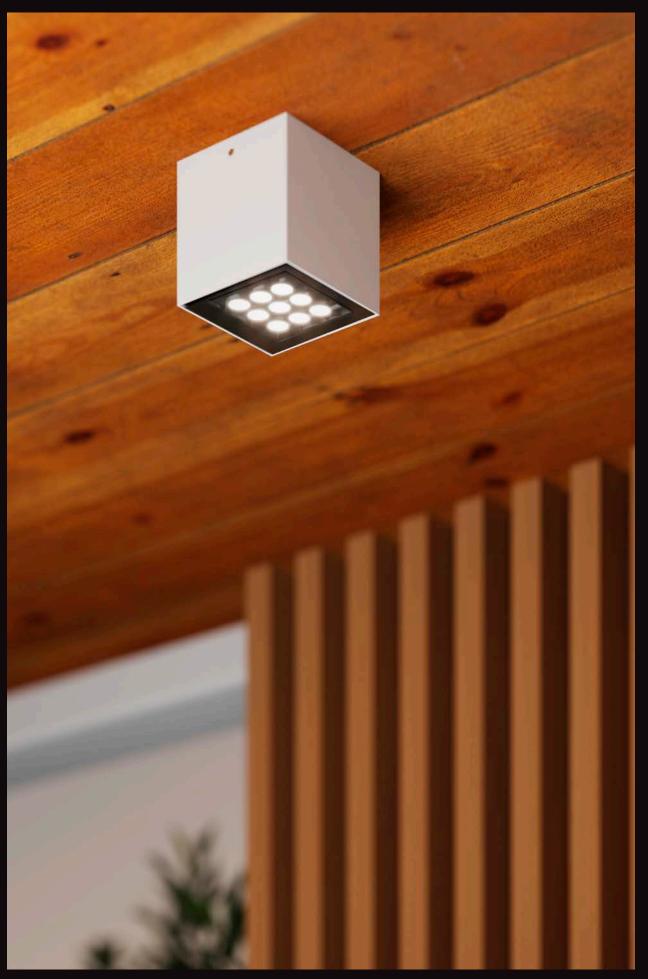

## Edge SQ Dark

with frame or without, for drywall

### Edge SQ Dark C

Ceiling - IP67

surface application