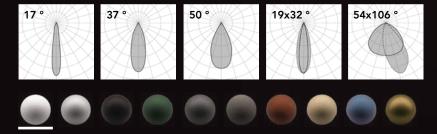

# CRI >90. The perfection of natural light.

A LED with impeccable colour fidelity, CRI >90. Colours are more vivid, details sharper, the atmosphere cosier.

Visual comfort and unique style.

UGR <16.

#### **UGR<16**