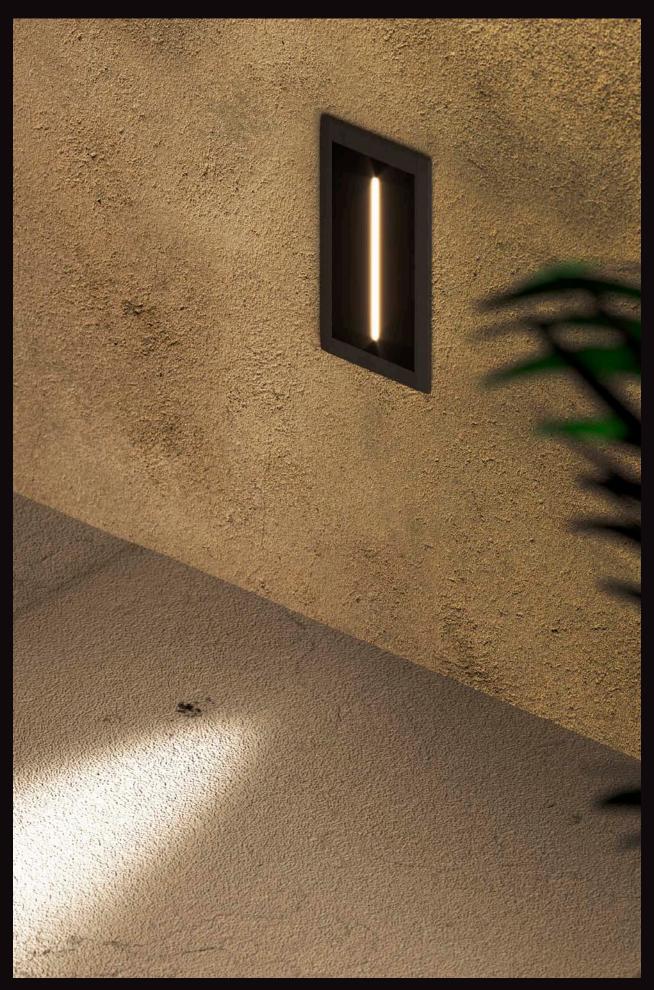

#### Edge R

Ceiling recessed - IP67

50mm

100mm

150mm

180mm

for concrete or drywall