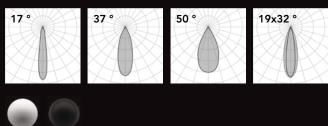

#### **UGR<16**

# CRI >90. The perfection of natural light.

A LED with impeccable colour fidelity, CRI >90. Colours are more vivid, details sharper, the atmosphere cosier.

Visual comfort and unique style.

UGR <16.