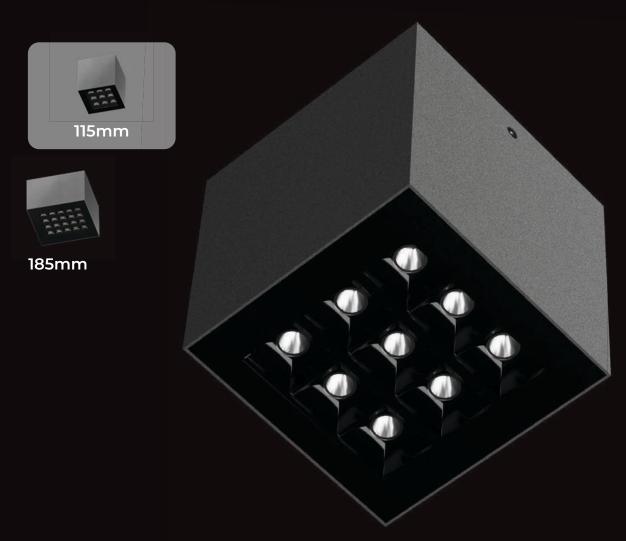

#### Vibrant colours.



# CRI >90. The perfection of natural light.

A LED with impeccable colour fidelity, CRI >90. Colours are more vivid, details sharper, the atmosphere cosier.



Visual comfort and unique style.

UGR <16.



# Light up your tomorrow, without compromising your today.

Because your eyesight and your well-being, deserve perfection.

# outdoor

Quality for your spaces, quality for your projects, quality for your life.

#### **UGR<16**

# Edge IP67

#### Edge R

Ceiling recessed - IP67



50mm



100mm



150mm



180mm







for concrete or drywall





## Edge SQ Dark





with frame or without, for drywall





### Edge SQ Dark C

Ceiling - IP67





surface application





### Edge C

Ceiling - IP66



100mm



150mm



1200mm

1500mm





surface application





#### Edge AS

Wall recessed - IP67











#### Edge AS V

Wall recessed - IP67









#### Edge W

Wall Effects / Walkways - IP66





emphasises the walls





### Edge spot

Projectors - IP67





flexibility in pointing





#### Edge SQ inox

Walkable Ground Recessed / Up-light - IP65









#### Edge SQ glass

Walkable Ground Recessed / Up-light - IP65











perfectly integrated into the ground



#### **Edge SP**

Pole Head / Urban Elements - IP66







#### Lighting the future with clean energy.

We believe that the future is bright, and for us that means a tomorrow sustained by clean energy.

#### The values that inspire us:

- Passion for innovati