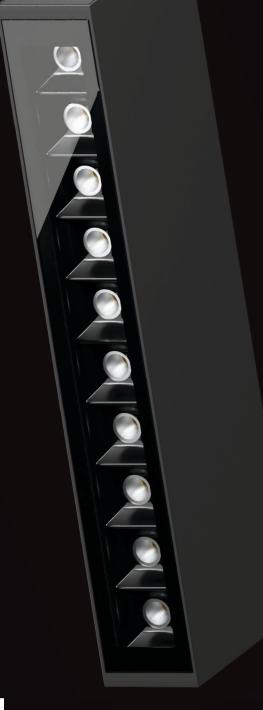

# Edge IP67

#### Edge R

Ceiling recessed - IP67

50mm

100mm

150mm

180mm

for concrete or drywall