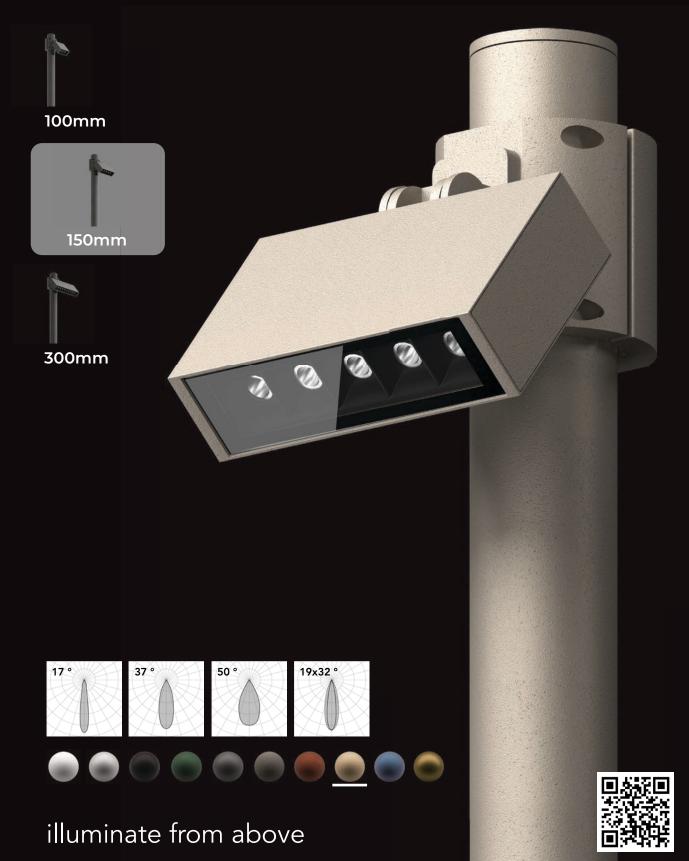

#### Edge R

Ceiling recessed - IP67



50mm



100mm



150mm



180mm







for concrete or drywall





## Edge SQ Dark





with frame or without, for drywall





### Edge SQ Dark C

Ceiling - IP67





surface application





### Edge C

Ceiling - IP66



100mm



150mm



1200mm

1500mm





surface application





#### Edge AS

Wall recessed - IP67











#### Edge AS V

Wall recessed - IP67









#### Edge W

Wall Effects / Walkways - IP66





emphasises the walls





### Edge spot

Projectors - IP67





flexibility in pointing





#### Edge SQ inox

Walkable Ground Recessed / Up-light - IP65









#### Edge SQ glass

Walkable Ground Recessed / Up-light - IP65











perfectly integrated into the ground



#### **Edge SP**

Pole Head / Urban Elements - IP66







#### Lighting the future with clean energy.

We believe that the future is bright, and for us that means a tomorrow sustained by clean energy.

#### The values that inspire us:

- Passion for innovation: We believe in researching and developing new technologies to improve our products and reduce our environmental impact.
- Commitment to quality: we offer the highest quality products that last, reducing the need for replacements and waste of resources.
- **Social responsibility:** we are committed to doing our part for a better future for all, protecting the planet and the people who inhabit it.

Visit us on www.arlico.co.uk

Contact us or book an appointment+44 (0)23 8202 2100

Arlico Ltd Unit 18 Vancouver Wharf Southampton, Hampshire