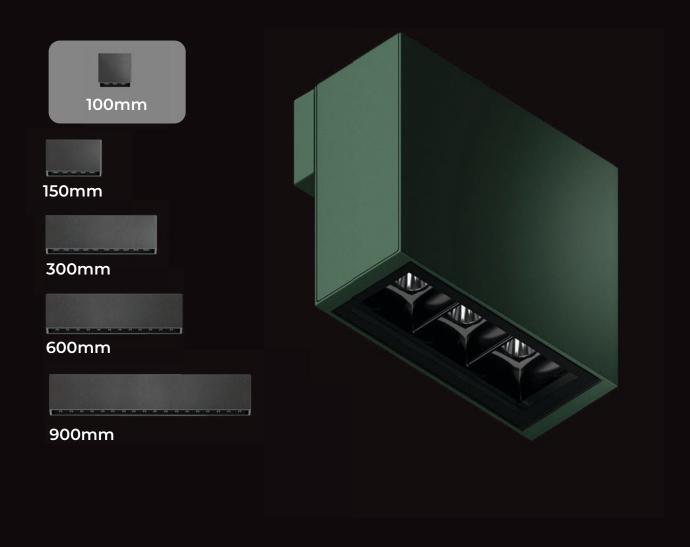

# CRI >90. The perfection of natural light.

A LED with impeccable colour fidelity, CRI >90. Colours are more vivid, details sharper, the atmosphere cosier.

Visual comfort and unique style.

UGR <16.

#### **UGR<16**