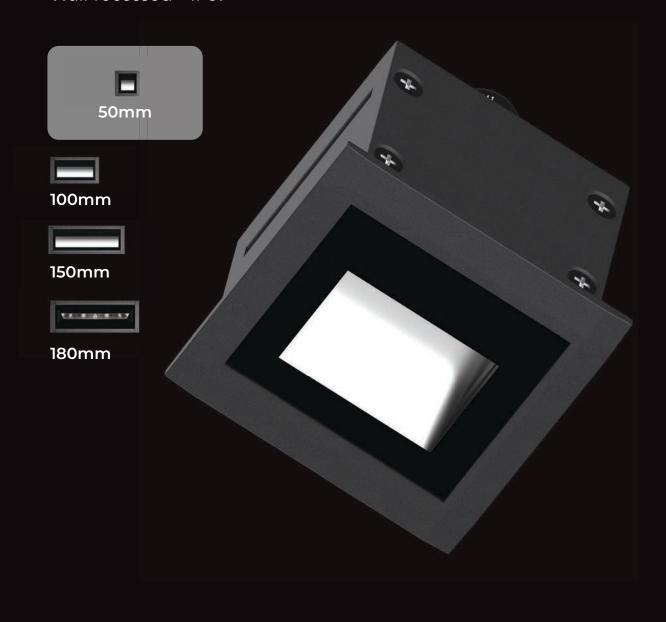

#### Edge R

Ceiling recessed - IP67

50mm

100mm

150mm

180mm

for concrete or drywall